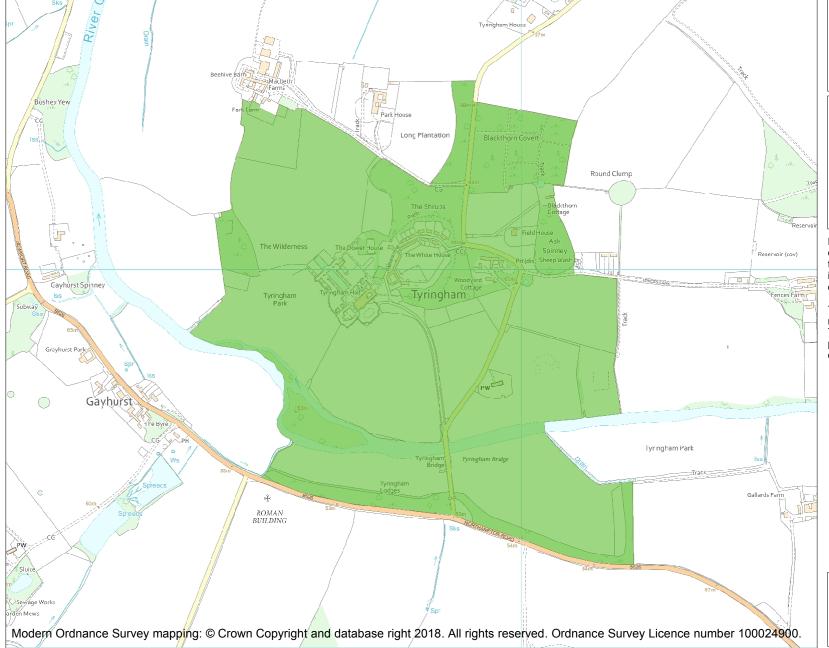

This is an A4 sized map and should be printed full size at A4 with no page scaling set.

Name: TYRINGHAM

Heritage Category:

Park and Garden

List Entry No: 1000476

Grade:

County:

District: Milton Keynes

Parish: Tyringham and Filgrave,

Gayhurst, Lathbury

Each official record of a registered garden or other land contains a map. The map here has been translated from the official map and that process may have introduced inaccuracies. Copies of maps that form part of the official record can be obtained from Historic England.

This map was delivered electronically and when printed may not be to scale and may be subject to distortions. The map and grid references are for identification purposes only and must be read in conjunction with other information in the record.

**List Entry NGR:** SP 85706 46806

**Map Scale:** 1:10000

Print Date: 25 August 2024

HistoricEngland.org.uk